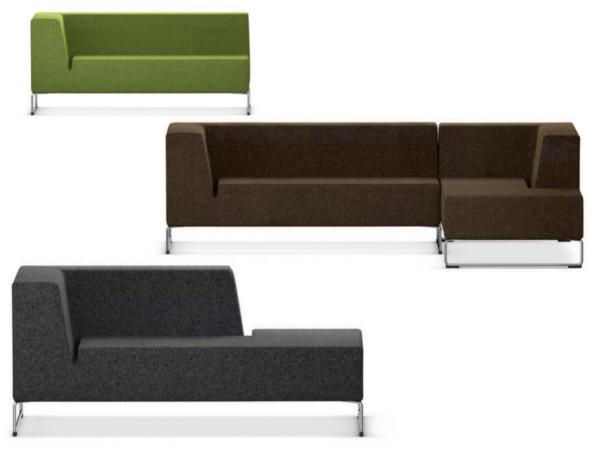

## Series Lounge Chaise longue and corner elements.

**Upholstered–furniture range** with corner elements and chaise longue – based on cubic elements with backrest. With function seam between seat surface and backrest for inserting variably positionable armrests.

Construction consisting of an inherently stable body of wood material with foam upholstery and wadding-fleece padding.

Frame made from chrome-plated circular steel brackets with two seating heights with plastic, felt or dual-component universal glide elements and height adjustment.

Combination. Individual elements can be combined to create seating landscapes.

The following material groups are available to choose from: Frame made of steel: M(chrome-plated); Fabric cover: S16,45,46,51,53.