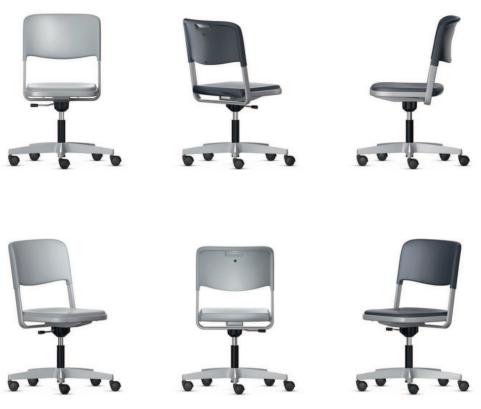

## LuPoTurn Five-star foot chair.

Frame consists of aluminium five-star foot and gas spring with plastic cover. Welded U-shaped seat support of powder-coated oval steel tube. Model Fix has fixed seat height whereas Lift is adjustable in height and XL has an extra wide seat.

Chair sizes at a fixed height in accordance with DIN EN 1729 or height-adjustable.

Seat and backrest of double-walled textured polypropylene for comfortable sitting with air-cushion effect. Back with grip.

Features and options. Glide elements or castors for hard or soft floors or 2C universal glide elements. The following material groups are available to choose from: Frame made of steel tube: M1; Seat and backrest: C(black grey RAL 7021, dolphin grey).