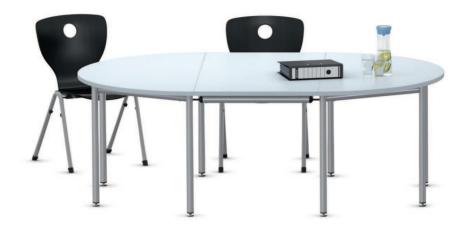

## NetWork Basic table (Semicircular and trapezoid D=70, D=80).

**Constructed** of four-sided, half-oval shaped top frame and round legs, both of powder-coated or chrome-plated steel tube. Functional gap between table top and supporting frame accepts accessories and adapters for the linking of further tables and tops.