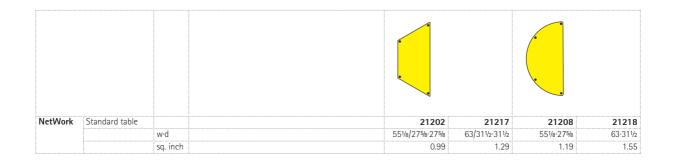

## NetWork Basic table (Semicircular and trapezoid D=70, D=80).

**Constructed** of four-sided, half-oval shaped top frame and round legs, both of powder-coated or chrome-plated steel tube. Functional gap between table top and supporting frame accepts accessories and adapters for the linking of further tables and tops.