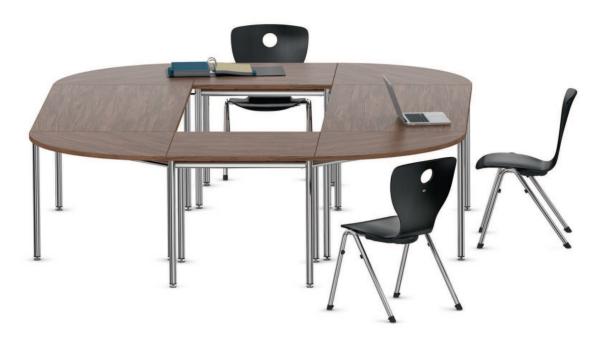

## NetWork Hanging leave (Quarter-circle and triangular table D=80, D=100).

**Constructed** of triangular half-oval shaped top frame, powder-coated or chrome-plated steel tube. Functional gap between table top and supporting frame for linking to the table.

Electrification. Cable outlet is through holes with plastic or aluminium inserts.

Table heights (at supporting leg) are fixed or adjustable in either steps or continuously with a winding handle. Legs fitted with levelling screws.

Table top is a melamine-resin laminated, veneered or linoleum covered LIGNOpal chipboard with glued-on plastic or beech edges. Choice of square or round corners.

The following material groups are available to choose from: Top made of LIGNOpal-plastic/beech: L3; Top made of linoleum: L8; Top veneered: F1.