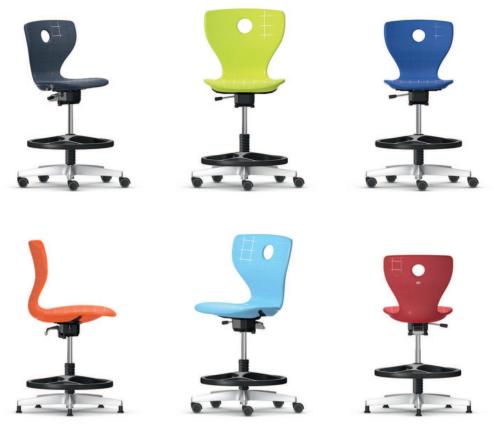

## PantoMove-LuPo Star-foot chair – the ergonomic seating solution for multi-year classroom groups.

Frame consisting of an aluminum star-foot and plastic-covered gas spring mechanism. All models are heightadjustable

Seat sizes in accordance with DIN EN 1729 for tables measuring 32 3/8" or higher.

Seat shell made from double-walled, structured polypropylene (LuPo) for comfortable seating with air cushion. With concealed seat fixing and grip hole.

Equipment and options: Glide elements or castors for hard and soft floors or 2C universal glide elements. With foot ring and also optionally with particularly easy-to-use 3D rocker mechanism. Model 31509 with reduced-weight gas spring mechanism suitable for children. With piggyback hook for chair suspension on tabletops. The following material groups are available to choose from: Frame made of steel tube: M1; Seat and backrest: C1.