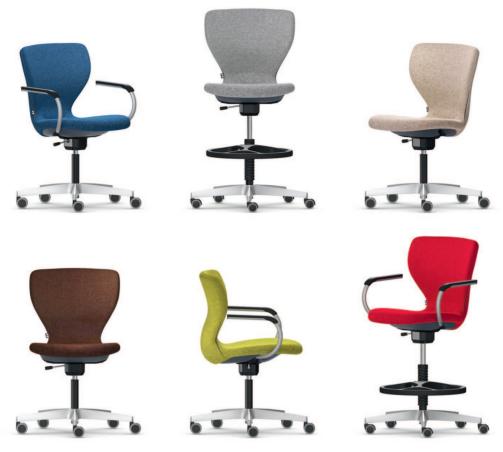

## PantoMove-Soft Foot star chair.

Frame comprising an aluminium foot star and a gas-filled spring with plastic cover. Seat shell consisting of a blown plastic core padded all over with a rigid fabric cover.

Equipment and options: Glide elements or castors for hard or soft floors or 2C universal glide elements. Optionally with a particularly ergonomic tilt mechanism.

Model Plus for raised sitting/standing workstations with castors braked under load and with a foot ring that is height-adjustable and lockable in 3 cm increments.

Note: Soft models cannot be positioned on chair suspensions.

The following material groups are available to choose from: Frame made of steel tube: M1,(high polished Alu, chrome-plated); Fabric cover: S26,51,52.

|           |                       | Upholstery:<br>Seat 1⁄%"<br>Backrest 5%" | A Contraction |           |                         |             |
|-----------|-----------------------|------------------------------------------|---------------|-----------|-------------------------|-------------|
| PantoMove | Soft                  |                                          | <br>31513     | 31514     |                         |             |
|           | Soft/Plus (High seat) | 1                                        |               |           | 31515                   | 31516       |
|           |                       | Seat w·h·d                               | 187/8-187/8   | -24·17³/4 | 187/8-221/4-33-173/4    |             |
|           |                       | Total w∙h∙d                              | 275/8-331/2-  | 38%-27%   | 275/8-373/8-471/4-275/8 |             |
|           |                       | Armrest h                                |               | 25%-30%   |                         | 281/8-383/4 |