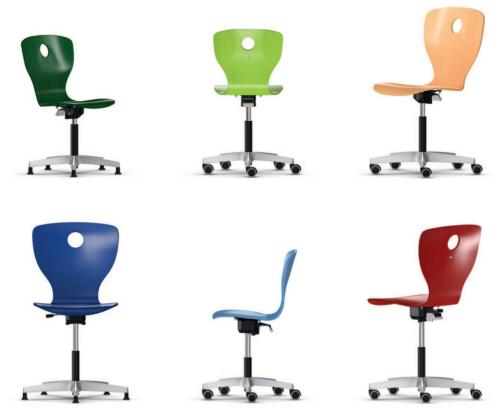

## PantoMove-VF Star-foot chair – the ergonomic seating solution.

**Frame** consisting of an aluminum star-foot and plastic-covered gas spring mechanism. Available as Fixed model with non-adjustable seat height or height-adjustable Lift model.

Chair sizes at a fixed height in accordance with DIN EN 1729 or height-adjustable.

Seat shell made from beech plywood with anti-slip paint, visible seat fixing and grip hole.

Equipment and options: Glide elements or castors for hard and soft floors or 2C universal glide elements.

Optionally available with foot ring or with particularly easy-to-use 3D rocker mechanism. With piggyback hook for chair suspension on tabletops.

The following material groups are available to choose from: Frame made of steel tube: M1; Seat and backrest: H1.