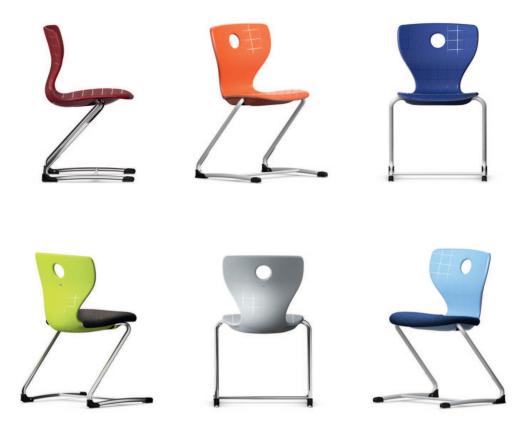

## PantoSwing-LuPo Forward-flexing cantilever chair for lecturer, tutor or teacher.

Seat shell made from double-walled, structured polypropylene (LuPo) for comfortable seating with air cushion effect. With covered seat fixing and grip hole. Optionally available with upholstered seat consisting of plastic core with taut fabric cover.

Equipment and options. Glide elements for hard or soft floors or dual-component multipurpose glide elements or, optionally, interchangeable glides with replaceable glide elements. Optionally available with table edge protection for piqqy-back chair stacking.

The following material groups are available to choose from: Frame made of steel tube: M1,(chrome-plated); Seat and backrest: C1; Fabric cover: S16,26,45,47,48,51,52.

|            |      | Upholstery:<br>Seat %" | Optionally with table-edge protection for piggy-back chair mounting. |       |       |
|------------|------|------------------------|----------------------------------------------------------------------|-------|-------|
| PantoSwing | LuPo |                        |                                                                      | 31400 | 31479 |
|            |      | h                      |                                                                      | 181/a | 18³/4 |
|            |      | Seat w                 |                                                                      | 17    | 173/4 |