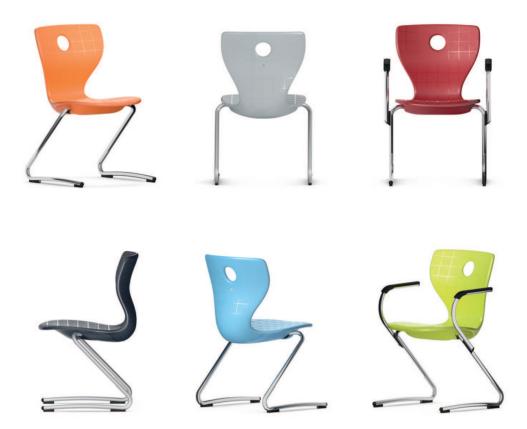

## PantoSwing-LuPo Forward-flexing cantilever chair.

Frame of one-piece bent powder-coated or chrome-plated round steel tube. Chairs and armchairs are available. Seat shell of double-walled textured polypropylene (LuPo) for comfortable sitting with air-cushion effect. The shell is manufactured with concealed seat attachments.

**Features and options.** Glides for hard and soft floors. Optionally with table-edge protection for piggy-back chair mounting.

The following material groups are available to choose from: Frame made of steel tube: M1,(chrome-plated); Seat and backrest: C1.

|            |      |             | Optionally with table-edge protection for piggy-back chair mounting. |                   |                   |
|------------|------|-------------|----------------------------------------------------------------------|-------------------|-------------------|
| PantoSwing | LuPo |             |                                                                      | 31410             | 31412             |
|            |      | Seat w·h·d  |                                                                      | 17³/₄·18¹         | 1/8·17³/4         |
|            |      | Total w·h·d |                                                                      | 201/2:321/2:211/2 | 225/8:321/2:211/2 |
|            |      | Armrest h   |                                                                      |                   | 25%               |