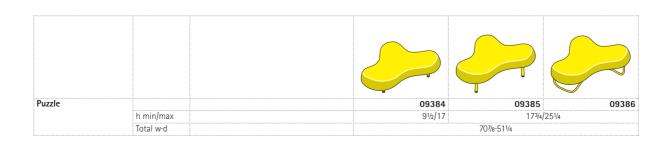

## Freeform seating element.

Seating element consisting of a 3-dimensionally shaped seating surface with seating positions of different heights. Construction consisting of a dimensionally stable baseplate of wood-based material with foam padding and allround stitched seams.

Construction for direct placement on the floor or with 4 solid-wood feet or with 3 steel-tube brackets. The following material groups are available to choose from: Frame made of steel: M(silver); Frame made of wood: H(natural, black finish-coated); Fabric cover: S40,45,46,51,64.