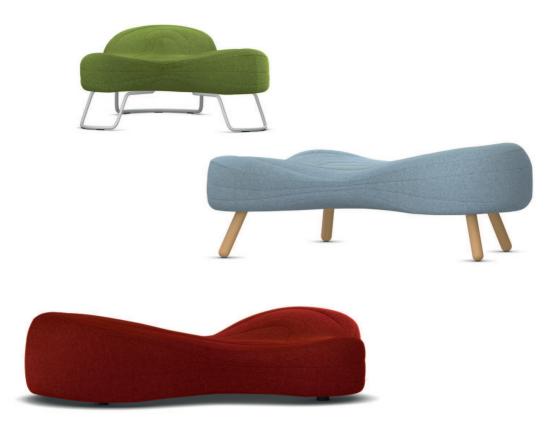

## Freeform seating element.

Seating element consisting of a 3-dimensionally shaped seating surface with seating positions of different heights. Construction consisting of a dimensionally stable baseplate of wood-based material with foam padding and allround stitched seams.

Construction for direct placement on the floor or with 4 solid-wood feet or with 3 steel-tube brackets. The following material groups are available to choose from: Frame made of steel: M(silver); Frame made of wood: H(natural, black finish-coated); Fabric cover: S40,45,46,51,64.