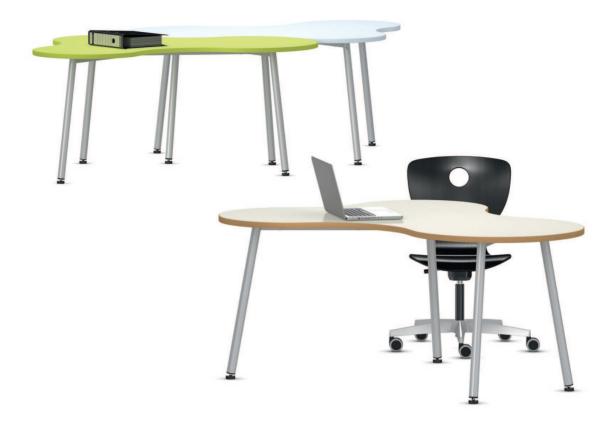

## **Puzzle**

## Freely-shaped table.

Frame consisting of welded round steel-tube legs and a rectangular steel-tube frame. All steel parts are powder-coated. Single table with floor-level adjustment screws.

Table top made of melamine-resin-coated LIGNOpal chipboard with glued-on (KU) plastic or (BU) beech edge. The following material groups are available to choose from: Frame made of steel tube: M1; Top made of LIGNOpal-plastic/beech: L3.