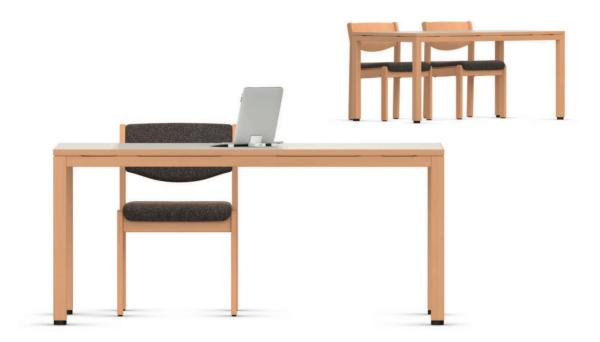

## Quadra Single table.

Frame consists of rectangular legs with four-sided top frame of solid beechwood. Visible gap between table top and top frame. Optional floor levelling screws.

**Table top** of either melamine-resin or linoleum laminated LIGNOpal chipboard with glued-on (KU) plastic or (BU) beech edges. All versions with square corners.

The following material groups are available to choose from: Frame made of wood: H(natural); Top made of LIGNOpal: L5; Top made of linoleum: L8.

Further products on this page: Spessart-1.