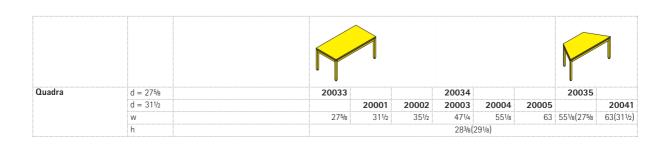

## Quadra Single table.

Frame consists of rectangular legs with four-sided top frame of solid beechwood. Visible gap between table top and top frame. Optional floor levelling screws.

**Table top** of either melamine-resin or linoleum laminated LIGNOpal chipboard with glued-on (KU) plastic or (BU) beech edges. All versions with square corners.

The following material groups are available to choose from: Frame made of wood: H(natural); Top made of LIGNOpal: L5; Top made of linoleum: L8.

Further products on this page: Spessart-1.