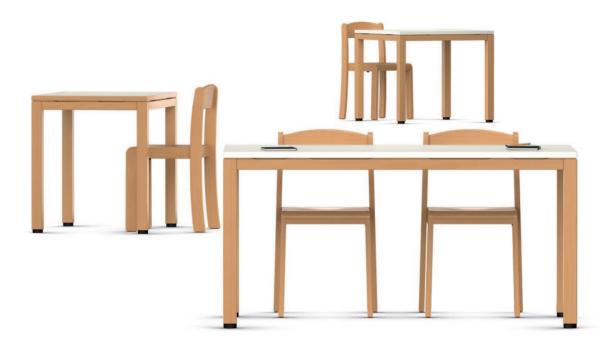

## Quadra

## Single table for nursery and school.

Frame consists of rectangular legs with four-sided top frame of solid beechwood. Visible gap between table top and top frame. Optional floor levelling screws.

Table sizes in 4 fixed heights.

Table top of melamine-resin laminated LIGNOpal chipboard with glued-on (KU) plastic or (BU) beech edges, each with square corners.

The following material groups are available to choose from: Frame made of wood: H(natural); Top made of LIGNOpal-plastic/beech: L5.