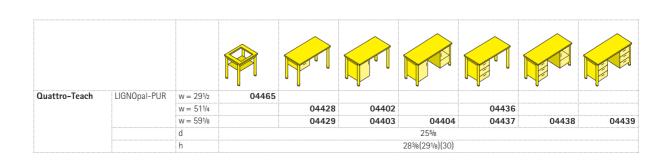

## Quattro-Teach Teachers' desk, AV-table.

Frame of powder-coated oval tubular-steel tube legs with four-sided rectangular tubular-steel top frame. Table sizes in 3 fixed heights.

Table top of melamine-resin coated LIGNOpal chipboard with seamless moulded-on (PU) polyurethane safety edges.

Important notice. PU edges are extremely robust, but can show signs of discoloration over time.

The following material groups are available to choose from: Frame made of steel tube: M1,(chrome-plated); Top made of LIGNOpal-PUR: L2; Body and front made of LIGNOpal: L3.