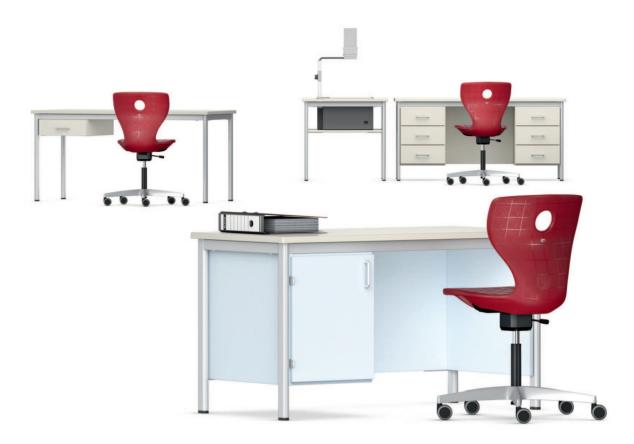

## Quattro-Teach Teachers' desk, AV-table.

Frame of powder-coated oval tubular-steel tube legs with four-sided rectangular tubular-steel top frame. Table sizes in 3 fixed heights.

Table top of melamine-resin coated LIGNOpal chipboard with seamless moulded-on (PU) polyurethane safety edges.

**Features.** Built-in cupboard and drawer are lockable on request. AV-table with cut-out for overhead projector. **Handles.** Choice of 2 different types such as plastic or metal bow handles.

Accessories and options. Glides for hard and soft floors. Panels.

Important notice. PU edges are extremely robust, but can show signs of discoloration over time.

The following material groups are available to choose from: Frame made of steel tube: M1,(chrome-plated); Top made of LIGNOpal-PUR: L2; Body and front made of LIGNOpal: L3.