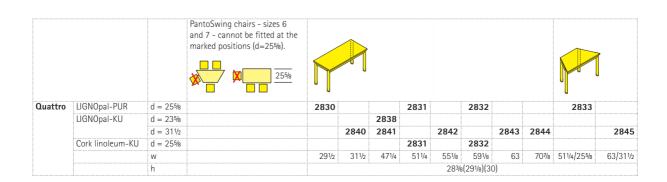

## Quattro Group table.

Frame of powder-coated oval tubular-steel legs with four-sided rectangular tubular-steel top frame.

Table sizes in 3 fixed heights.

Table top of melamine recip coated LIGNOpal chiphoard with seamless moulded on

Table top of melamine-resin coated LIGNOpal chipboard with seamless moulded-on (PU) polyurethane safety edges or with glued-on (KU) plastic edges.

Features and options. Glides for hard and soft floors. Satchel hook, grid bookshelf.

Important notice. PU edges are extremely robust, but can show signs of discoloration over time.

The following material groups are available to choose from: Frame made of steel tube: M1; Top made of LIGNOpal-PUR: L2; Top made of LIGNOpal-plastic: L3.