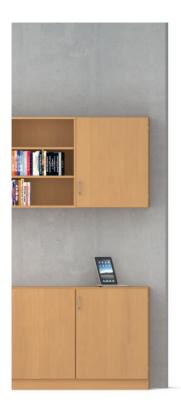

## Series 800 Wall-mounted cabinets and shelves (wide: 23.6 - 31.5).

Element cabinet (for details, see table) in the height unit 2 FH.

Type: Shelving or wing-door cabinet for wall mounting.

Front consisting of a single-wing doors hung on the left or right or of double-wing doors, each with bow-type handle, inset-type handle or knob handle.

Locking system optionally with cylinder or turnknob locks.

Interior equipment consisting of adjustable shelf inserts.

The following material groups are available to choose from: Body and bases made of LIGNOpal: L3; Front made of LIGNOpal: L3; Front veneered: F1.