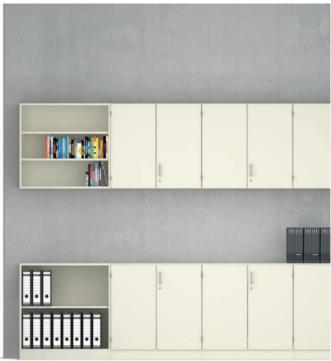

## Series 800 Wall-mounted cabinets and shelves (wide: 23.6 - 31.5).

Element cabinet (for details, see table) in the height unit 2 FH.

Type: Shelving or wing-door cabinet for wall mounting.

Front consisting of a single-wing doors hung on the left or right or of double-wing doors, each with bow-type handle, inset-type handle or knob handle.

Locking system optionally with cylinder or turnknob locks.

Interior equipment consisting of adjustable shelf inserts.

The following material groups are available to choose from: Body and bases made of LIGNOpal: L3; Front made of LIGNOpal: L3; Front veneered: F1.