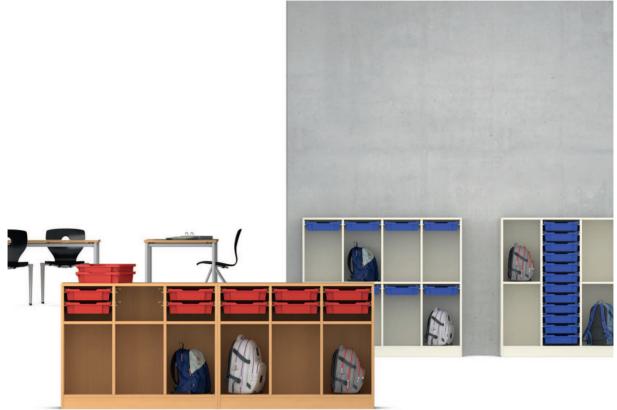

## Series 800 satchel cabinets.

Element cabinet (see table for details) in two height units.

Type: Special cabinets for satchels, optionally with rail system for Gratnells plastic trays. Depending on model, with fixed construction shelf for the vertical subdivision of the body. The following material groups are available to choose from: Body and bases made of LIGNOpal: L3; Gratnell

plastic box: C3.

| Series 800                       | H (in inches for standard base) = | 331/4 2FH | 48V/8 3FH |      |       |       |
|----------------------------------|-----------------------------------|-----------|-----------|------|-------|-------|
| D=16 <sup>3</sup> / <sub>4</sub> |                                   | 44730     | 44731     |      |       |       |
|                                  | W= 471/4                          |           |           |      | 44733 |       |
|                                  | W= 551/8                          |           |           |      |       | 44734 |
|                                  | Number of boxes (h 3/57/8)        | 6/3       | 6/-       | 12/6 |       | 8/-   |
|                                  | Number of compartiments           | 3         | 6         | 4    | 8     | 8     |