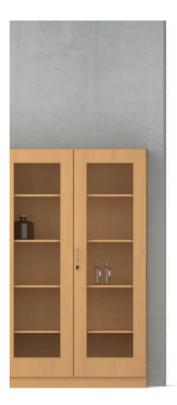

## Series 800 Collection and special cabinets (wide: 31.5 - 47.25).

Element cabinet (for details, see table) in the height unit 5 FH.

**Type:** Collection cabinets with glass-frame doors or special cabinets with installed washbasin, wardrobe, musicalinstrument or kitchenette facilities. With construction base for vertical and with center partition flush with the body or set back (CPsb) for horizontal body division.

Front consisting of double-wing doors with bow-type handles, inset-type handles or knob handles.

Locking system optionally with cylinder or turnknob locks.

Interior equipment consisting of adjustable shelf inserts.

**Construction:** Models from a height of 77.625 or models with drawers and/or pullouts (DGUV Regel 108-007) must be secured to the wall or floor.

The following material groups are available to choose from: Body and bases made of LIGNOpal: L3; Front made of LIGNOpal: L3; Front veneered: F1.