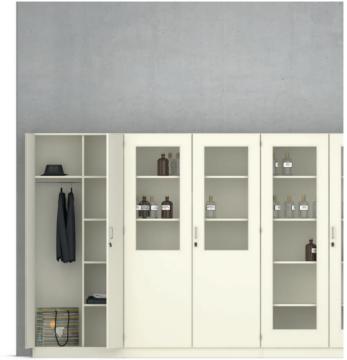

## Series 800 Collection and special cabinets (wide: 31.5 - 47.25).

Element cabinet (for details, see table) in the height unit 5 FH.

**Type:** Collection cabinets with glass-frame doors or special cabinets with installed washbasin, wardrobe, musicalinstrument or kitchenette facilities. With construction base for vertical and with center partition flush with the body or set back (CPsb) for horizontal body division.

Front consisting of double-wing doors with bow-type handles, inset-type handles or knob handles.

Locking system optionally with cylinder or turnknob locks.

Interior equipment consisting of adjustable shelf inserts.

**Construction:** Models from a height of 77.625 or models with drawers and/or pullouts (DGUV Regel 108-007) must be secured to the wall or floor.

The following material groups are available to choose from: Body and bases made of LIGNOpal: L3; Front made of LIGNOpal: L3; Front veneered: F1.