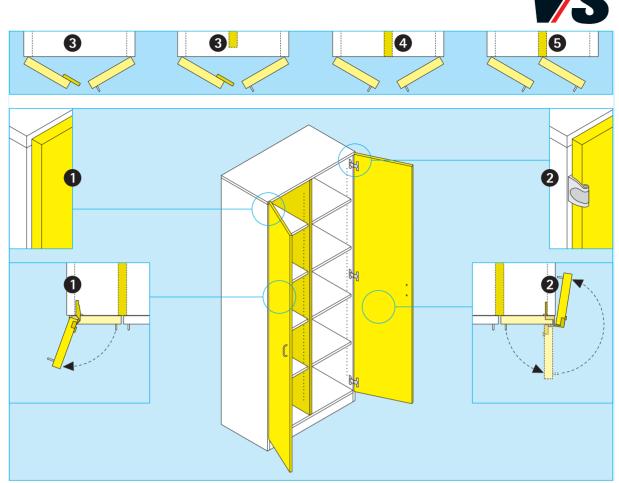

## Series 800 Preliminary remark - swing doors.

Series 800 element cabinets can be fitted with two different door hinges for the opening angles 110° [1] or 270° [2]. 110° door hinges cannot be seen from the outside and have damped door closing. Both hinges are available for single and for double swing doors in accordance with the body structure.

Single swing doors [3] are available hung on either the left or the right. The hanging side can be freely defined for widths up to 23 5/8".

Double swing doors [4] are fitted with a flexible plastic impact strip.