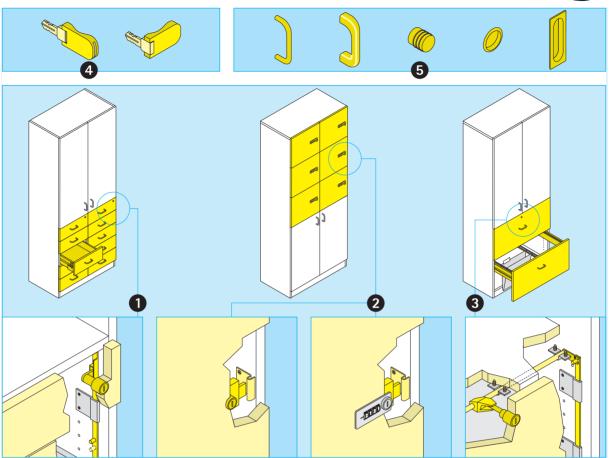

## Preliminary remark - closing of drawers and lockers.

Series 800 element cabinets are available with swing doors (see Preliminary remark – swing doors) and with assorted drawers and lockers.

**Drawer cabinets** [1] (optionally lockable) are available with 1 or 2 rows of drawers which are equipped in each case with central rod locking and a lock in the top drawer. [5] Bow handles (steel, plastic and wood), knob handles and inset handles (round) are available to choose from.

Locker cabinets [2] (always lockable) are available with simple case locks or with combination locks. All without handles.

Suspension filing cabinets and wide drawers [3] (optionally lockable) are available with central rod locking and a lock in the top drawer. Pulling out several drawers at once is disabled.

Keys are folding [4] and are supplied on delivery with a spare key integrated in the plastic cap.

**Construction:** Models from a height of 77 5/8" or models with drawers and/or pullouts (DGUV Regel 108-007) must be secured to the wall or floor.