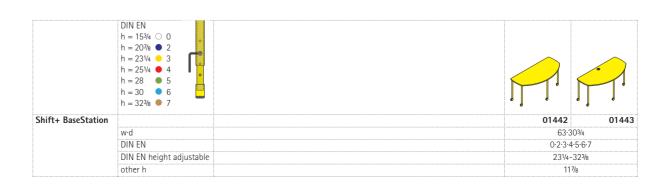

## Shift+ BaseStation Semicircular tables.

Frame consisting of welded round steel-tube legs with a pentagonal, all-round rectangular steel-tube casing frame, in each case powder-coated. Partly with tube-in-tube hexagon key height adjustment (see table). Table with 5 castors, 2 of which lockable.

Table height in two fixed heights or infinitely height-adjustable with integrated gas-filled strut.

Table top made from melamine resin-coated chipboard with glued plastic edge or a rigid CDF fibre board or high-strength solid HPL top. The corners have 1/8" rounding.