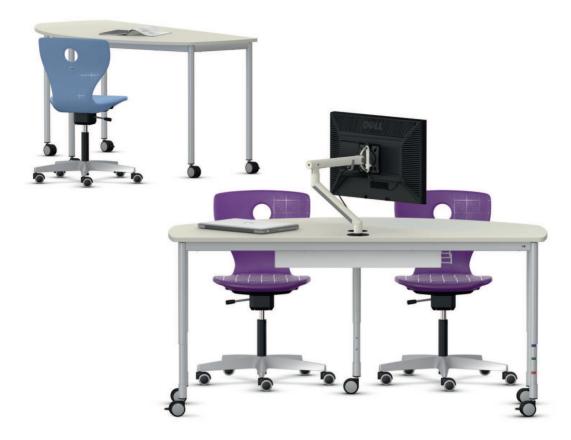

## Shift+ BaseStation Semicircular tables.

Frame consisting of welded round steel-tube legs with a pentagonal, all-round rectangular steel-tube casing frame, in each case powder-coated. Partly with tube-in-tube hexagon key height adjustment (see table). Table with 5 castors, 2 of which lockable.

Table height in two fixed heights or infinitely height-adjustable with integrated gas-filled strut.

Table top made from melamine resin-coated chipboard with glued plastic edge or a rigid CDF fibre board or high-strength solid HPL top. The corners have 1/8" rounding.

**Equipment and options:** With pre-equipped cable outlet for monitor arm, optional "Flo" monitor holder, fastening set for monitor holder and with cable storage compartment under the table top.

The following material groups are available to choose from: Frame made of steel: M1; Top made of LIGNOpal: L4; HPL-top: L4; CDF-fibreboard: L4.