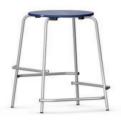

## Solo Four-legged stool.

Frame of welded, powder-coated round steel tube.

Chair sizes in one fixed standard sitting height with 4 cross-members positioned at different heights for use as footrests by students.

Seat of beech plywood with concealed seat fixings.

Features and options. Plastic or felt glide elements.

The following material groups are available to choose from: Frame made of steel tube: M1; Seat made of wood: H1.