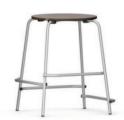

## Solo Four-legged stool.

Frame of welded, powder-coated round steel tube.

Chair sizes in one fixed standard sitting height with 4 cross-members positioned at different heights for use as footrests by students.

Seat of beech plywood with concealed seat fixings.

Features and options. Plastic or felt glide elements.

The following material groups are available to choose from: Frame made of steel tube: M1; Seat made of wood: H1.

| Solo |                                  | 03826                   |
|------|----------------------------------|-------------------------|
|      | Distance of seat to floor        | 201/8                   |
|      | Distance of seat to foot support | 113/4 133/4 155/8 175/8 |
|      | Optimum table height             | 30                      |
|      | ST                               | 5                       |
|      | Seat w                           | 133/4                   |