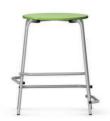

## Solo Four-legged stool.

Frame of welded, powder-coated round steel tube.

Chair sizes in one fixed standard sitting height with 4 cross-members positioned at different heights for use as footrests by students.

Seat of beech plywood with concealed seat fixings.

Features and options. Plastic or felt glide elements.

The following material groups are available to choose from: Frame made of steel tube: M1; Seat made of wood: H1.