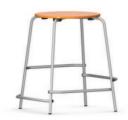

## Solo Four-legged stool.

Frame of welded, powder-coated round steel tube.

Chair sizes in one fixed standard sitting height with 4 cross-members positioned at different heights for use as footrests by students.

Seat of beech plywood with concealed seat fixings.

Features and options. Plastic or felt glide elements.

The following material groups are available to choose from: Frame made of steel tube: M1; Seat made of wood: H1.