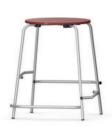

## Solo Four-legged stool.

Frame of welded, powder-coated round steel tube.

Chair sizes in one fixed standard sitting height with 4 cross-members positioned at different heights for use as footrests by students.

Seat of beech plywood with concealed seat fixings.

Features and options. Plastic or felt glide elements.

The following material groups are available to choose from: Frame made of steel tube: M1; Seat made of wood: H1.