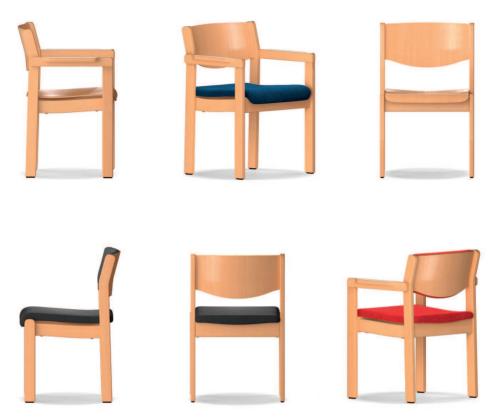

## Spessart-1 Four-legged chair.

Frame of solid rectangular-profiled beech, naturally varnished or stained in a color. Chair and armchair are available whereby the armrests are also of solid beech.

Seat and backrest of beech plywood with concealed seat attachments. Optional firm single-sided upholstery. Features and options. Glides for hard or soft floors. For maxium number stackable (ST) see table. Accessories. Stacking trolley model 03835 for 1 stack of chairs.

The following material groups are available to choose from: Frame made of wood: H1; Seat and backrest: H1; Fabric cover: S16,26,36,45,46,47,48,51,52,53,64.

|            | Upholstery:<br>Seat 1¼"<br>Backrest 7%" |                   |                   |      |                   |                      |      |  |
|------------|-----------------------------------------|-------------------|-------------------|------|-------------------|----------------------|------|--|
| Spessart-1 |                                         | 3230              | 3231              | 3232 | 3235              | 3236                 | 3237 |  |
|            | Seat w·h·d                              | 173/4-173/4-183/8 | 173/4.183/8.183/8 |      | 173/4.173/4.183/8 | /8 173/4-183/8-183/8 |      |  |
|            | Total w·h·d                             |                   | 19%·311/2·201/2   |      |                   | 235/8·311/2·201/2    |      |  |
|            | Armrest h                               |                   | 25%               |      |                   |                      |      |  |
|            | ST                                      | 7                 | 7 5               |      |                   | 7 5                  |      |  |