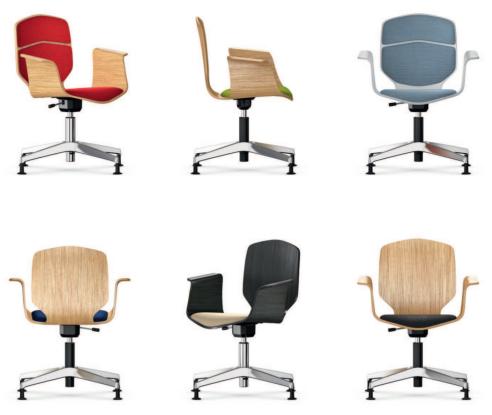

## Stratos S4 Conference swivel chair.

Frame comprising a 4-point aluminium star foot and a gas-filled spring with plastic cover or with chrome-plate metal cover.

Seat-height adjustment by gas-filled spring with head actuator and depth springing.

Seat shell with armrests made of 3-dimensionally shaped beech or oak plywood with natural-effect coating and with a seat-padding support and two-part back padding.

Equipment and options: Glide elements for hard or soft floors or 2C universal glide elements. Optionally with particularly ergonomic 3D tilt mechanism and soft or damped lateral tilting. Optionally with resetting function for automatic alignment to the conference table.

The following material groups are available to choose from: Frame made of steel tube: M2,(high polished Alu, chrome-plated); Seat and backrest: H2; Fabric cover: S16,26,36,45,46,47,48,51,52,53,54,55,56,57,58,59,60,64.