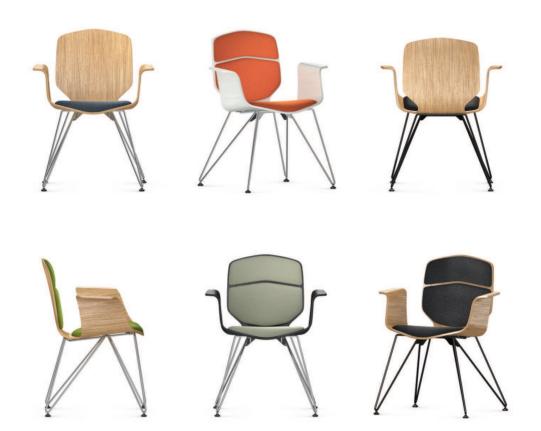

## Stratos W Visitor's chair.

Frame comprising bent and welded steel wire with 4 legs.

Seat shell with armrests made of 3-dimensionally shaped beech or oak plywood with natural-effect coating and invisible seat mounting. With a seat-padding support and two-part back padding.

Equipment and options: Glide elements for hard or soft floors or 2C universal glide elements.

The following material groups are available to choose from: Frame made of metal: M1,(chrome-plated); Seat and backrest: H2; Fabric cover: S16,26,36,45,46,47,48,51,52,53,54,55,56,57,58,59,60,64.