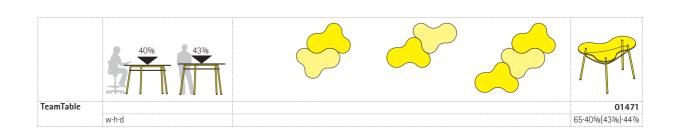

## TeamTable Freeform stand-at table.

Frame consisting of welded round steel-tube legs, a rectangular steel-tube frame and an intermediate shelf of LIGNOpal (laminate décors). All steel parts are powder-coated. Single table with floor-level adjustment screws. Table top made of melamine-resin-coated, linoleum-coated or veneered LIGNOpal chipboard with glued-on plastic or beech edge.

The following material groups are available to choose from: Frame made of steel tube: M1; Top made of LIGNOpal-plastic/beech: L3; Top made of linoleum: L8; Top veneered: F1.