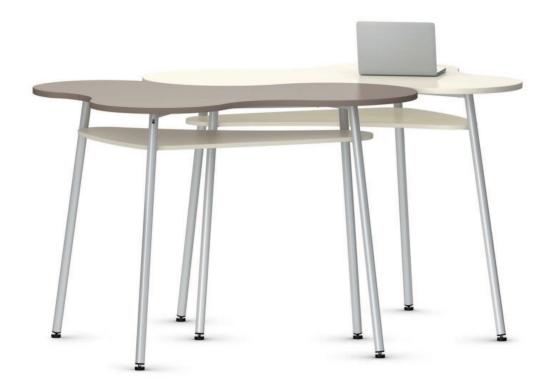

## TeamTable Freeform stand-at table.

Frame consisting of welded round steel-tube legs, a rectangular steel-tube frame and an intermediate shelf of LIGNOpal (laminate décors). All steel parts are powder-coated. Single table with floor-level adjustment screws. Table top made of melamine-resin-coated, linoleum-coated or veneered LIGNOpal chipboard with glued-on plastic or beech edge.