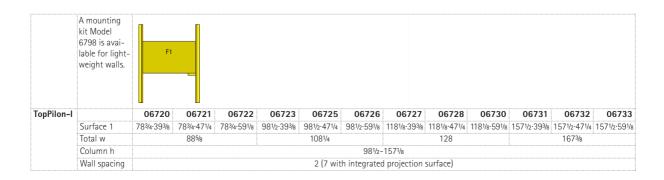

Accessories. Projection surface at the side or in the middle. A mounting kit Model 6798 is available for lightweight walls.

The following material groups are available to choose from: Pylon made of aluminium: M(anodisé); Writing surface made of steel: E2.