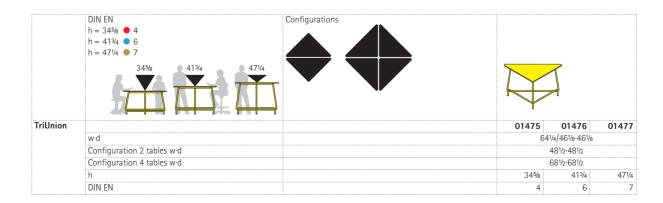

Table sizes in 3 fixed standing heights in accordance with DIN EN 1729.

Table top (right-angle triangle with two equal sides) made from melamine-resin coated LIGNOpal chipboard with glued plastic edge or highly compacted tops (HPL). All table tops with rounded corners.