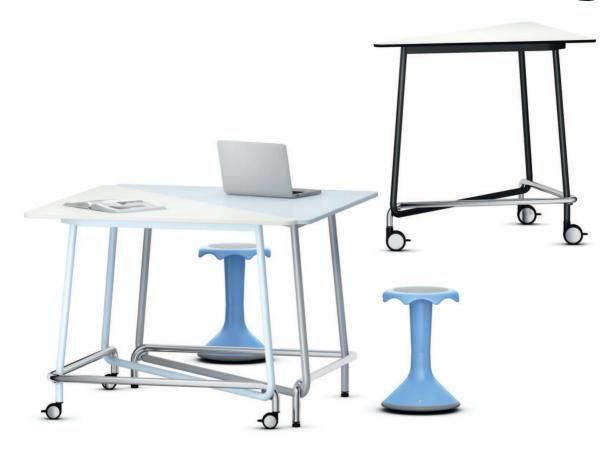

## TriUnion Stand-at table for students.

Frame made from welded, screwed, round tubular steel legs with rectangular tubular steel top frame and foot support. All powder-coated. Optionally available with chrome-plated foot support ans plastic kick protection. Table with castors or glide elements for hard or soft floorings.

Table sizes in 3 fixed standing heights in accordance with DIN EN 1729.

Table top (right-angle triangle with two equal sides) made from melamine-resin coated LIGNOpal chipboard with glued plastic edge or highly compacted tops (HPL). All table tops with rounded corners.

Function: Many combinations possible to form rows or group workspaces. Optionally with table connectors. The following material groups are available to choose from: Frame made of steel tube: M1,(chrome-plated); Top made of LIGNOpal-plastic: L4; HPL-top: L4.