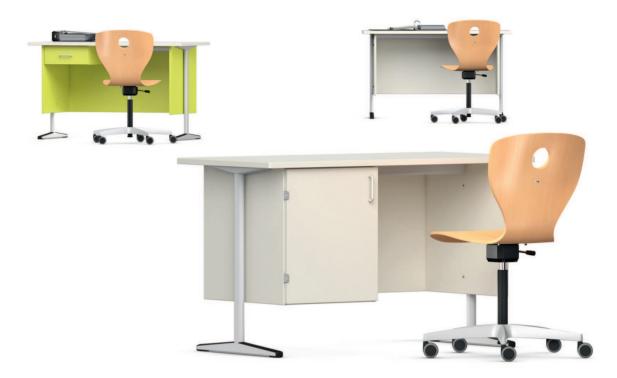

## Uno-M-Teach Teachers' desk.

Frame of powder-coated flat-oval steel tube with middle leg on flat tapering steel skids with plastic kicking protection.

Table top of melamine-resin coated LIGNOpal chipboard with seamless moulded-on (PUR) polyurethane safety edge.

Features. Built-in cupboard and drawer are lockable on request.

Handles. Choice of 2 different types such as plastic or metal bow handles.

Accessories and options. Glides for hard and soft floors or universal glides (2K).

Important notice. PUR edges are extremely robust, but can show signs of discoloration over time.

The following material groups are available to choose from: Frame made of steel tube: M1; Top made of LIGNOpal-PUR: L2; Body and top made of LIGNOpal: L3.