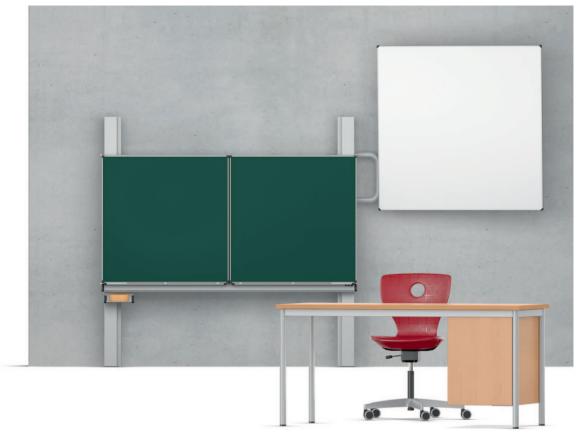

## VistaFixPilon Projection screen.

**Installation** on the pylons or in the middle between the pylons or at the side.

Features. Depending on the model (see table), fixed or continuously adjustable with counterbalance spring. Inclinable by 20° around the horizontal axis and rotatable by 30° around the vertical axis. Models 6826/6827 with removable hinged winding handle.

Projection screen is enclosed without screws in rounded aluminium profile with safety corners.

The following material groups are available to choose from: Frame made of steel tube: M(arctic); Projection surface: E(matt white).