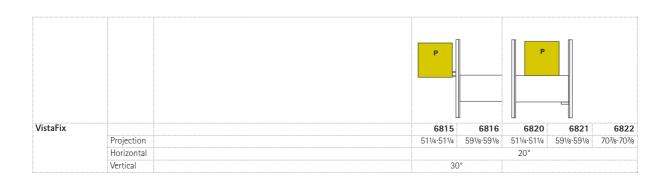

## VistaFixPilon Projection screen.

**Installation** on the pylons or in the middle between the pylons or at the side.

Features. Depending on the model (see table), fixed or continuously adjustable with counterbalance spring. Inclinable by 20° around the horizontal axis and rotatable by 30° around the vertical axis. Models 6826/6827 with removable hinged winding handle.