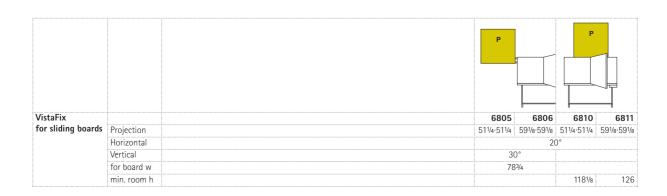

## Projection surface for sliding boards.

Installation on the side or in the middle of wall or floor-mounting sliding boards.

Features. Depending on the Model (see table), continuously inclinable by 20° around the horizontal axis or rotatable by 30° around the vertical axis.

Projection surface is enclosed without screws in a rounded aluminium section with safety corners.

The following material groups are available to choose from: Frame made of steel tube: M(arctic); Projection surface: E(matt white).