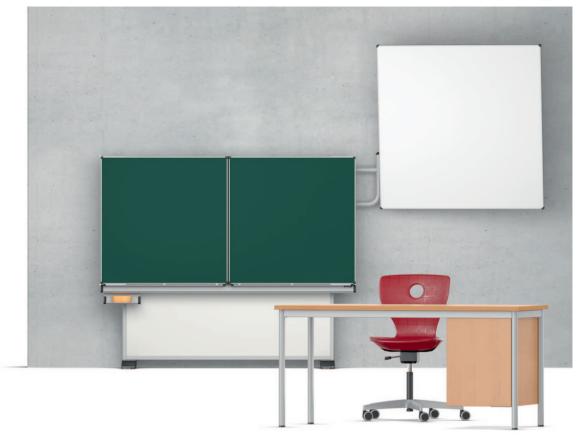

## Projection surface for sliding boards.

Installation on the side or in the middle of wall or floor-mounting sliding boards.

Features. Depending on the Model (see table), continuously inclinable by 20° around the horizontal axis or rotatable by 30° around the vertical axis.

Projection surface is enclosed without screws in a rounded aluminium section with safety corners.

The following material groups are available to choose from: Frame made of steel tube: M(arctic); Projection surface: E(matt white).