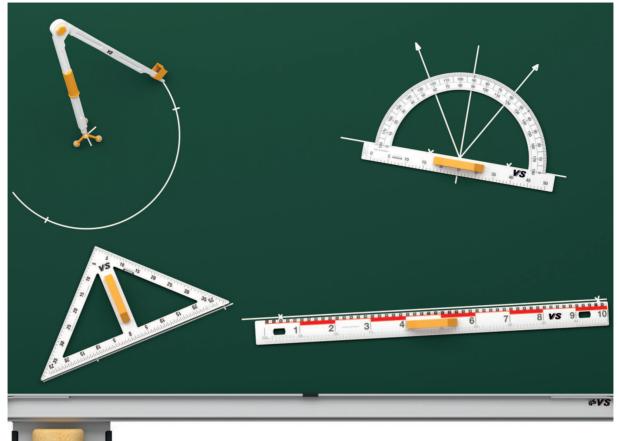

## Drawing equipment.

Pointer, ruler (with graduations), 45° square, 30° square, protractor, angle and compass.

**Drawing equipment Set (6936).** Unbreakable plastic storage case, for separate wall attachment. 4 plastic parts consisting of: pointer (6920), ruler (6921), protractor (6924), compass (6926).

Drawing equipment Set (6937). Unbreakable plastic storage case, for separate wall attachment. 6 plastic parts consisting of: pointer, glass-fibre (6920), ruler (6921), 45° square (6922), 30° square (6923), angle (6925), compass (6926).