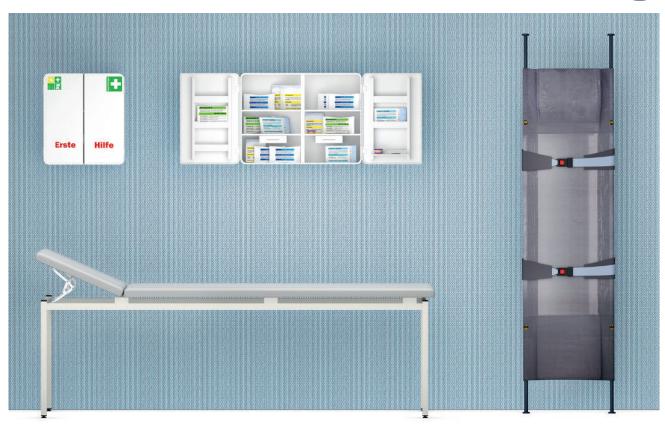

## First aid. Health.

**Examination couch** consists of a painted metal frame (RAL 9006 aluminium white ) with 40° adjustable head rest and leveling feets. Smooth grey artificial leather upholstery (50mm).

First aid boxes of white painted sheet steel. Body with 2 lockable doors and 4 transparent adjustable yellow shelves as well as 2 drawers. Insides of doors with 6 storage trays. The contents comply with the German standards DIN 13157 (Mod. 9114) or DIN 13169 (Mod. 9115).

Standard stretcher consists of a light metal frame with pull-out carrying handles and safety belts with quick release aluminium clips. Porous woven plastic material, non-inflammable in accordance with the German DIN standard.