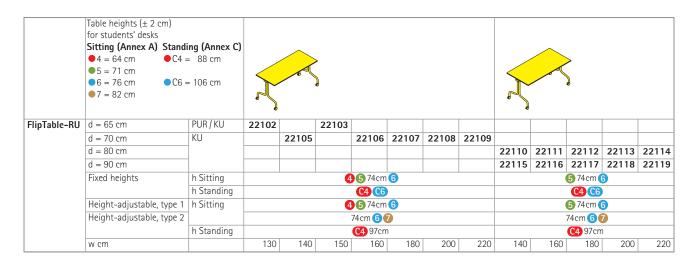

Table in 4 fixed sitting heights or 2 standing heights according. Optionally height-adjustable.

Table top made of melamine resin, laminate or veneer-coated chipboard or HPL solid core board. Chipboard with plastic or solid wood edges and partly with rounded PUR edges (see table). The corners are angular or optionally rounded.