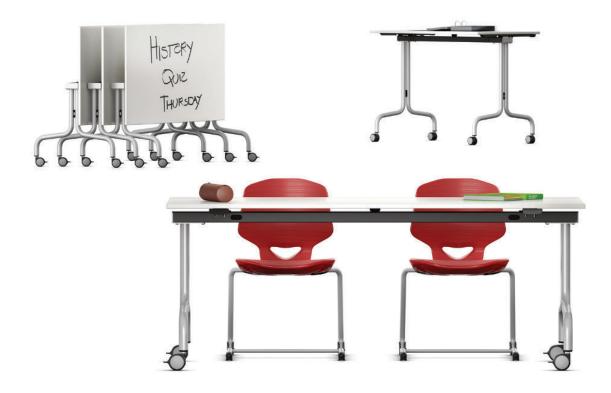

## Standing and sitting table with round tube frame and folding top.

Construction of a centrally placed black tubular steel traverse with an articulated console. Folding release can be triggered with a two-hand safety operation under the table top. With a fitting to secure the top in horizontal and vertical position and optionally with a table connector.

Table in 4 fixed sitting heights or 2 standing heights according. Optionally height-adjustable.

Table top made of melamine resin, laminate or veneer-coated chipboard or HPL solid core board. Chipboard with plastic or solid wood edges and partly with rounded PUR edges (see table). The corners are angular or optionally rounded.

Frame consisting of two bent, powder-coated or chrome-plated steel tubes. Frame with lockable castors.

Function. When the top is folded up, any number of tables can be pushed together to optimise space.