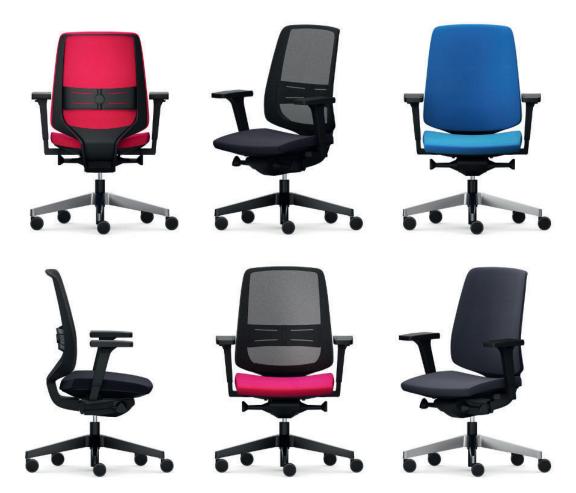

## LightUp Office swivel chair.

Office swivel chair with synchronous mechanism and continuous seat height adjustment.

Seat and backrest with frame and mesh cover or breathable molded foam.

Frame consisting of a 5-spoke star foot. All the materials are environmentally friendly, easy to separate and recyclable. Seat optionally with sliding seat surface (6 cm) and seat inclination adjustment for individual positioning.

Armrests optionally made from plastic with soft PU arm supports, height adjustable over 80 mm. Depth- and width-adjustable depending on model.

Lumbar support (optional), height- and depth-adjustable.

The following material groups are available to choose from: Plastic frame: C; Frame made of metal: M(polished Alu); Fabric cover: S69.