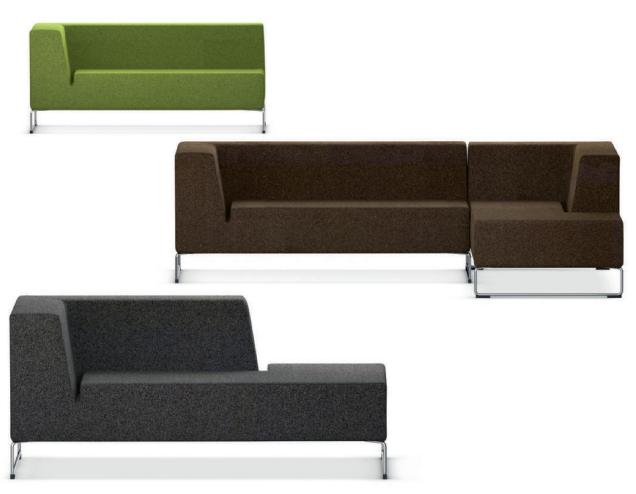

## Serie Lounge Chaise longue and corner elements LowBack.

**Range of upholstered elements** with corner elements and chaise longue – based on the use of cubic elements with low backrest. With functional gap between the seating surface and backrest for the insertion of variable-position armrests. **Design** consisting of a stable, wood-based body with foam cushioning and cotton wool fleece lining.

Frame made from circular steel brackets with two seating heights (400 or 460 mm) with plastic, felt or dual-component universal glide elements and 20 mm height adjustment.

Combination. Individual elements can be combined to form seating landscapes as required.