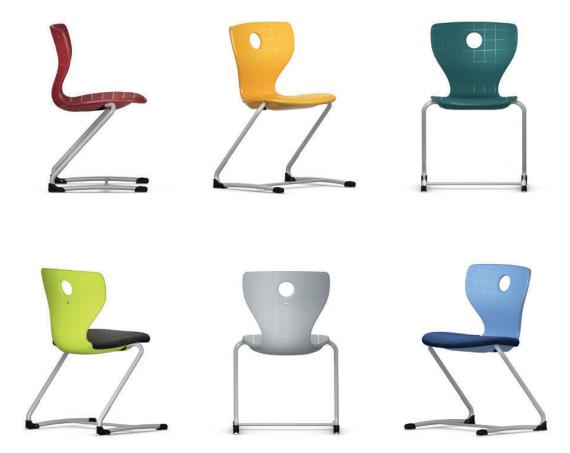

## PantoSwing-LuPo Forward-flexing cantilever chair for lecturer, tutor or teacher.

Seat shell made from double-walled, structured polypropylene (LuPo) for comfortable seating with air cushion effect. With covered seat fixing and grip hole. Optionally available with upholste red seat or all-round fabric consisting of plastic cor e with taut fabric cover.

Equipment and options. Glide elements for hard or soft floors or dual-component multipurpose glide elements or, optionally, interchangeable glides with replaceable glide elements. Optionally available with table edge protection for piggyback chair stacking.

The following material groups are available to choose from: Frame made of steel tube: M1,(chrome-plated); Seat and backrest: C1; Fabric cover: S51,52,74,78,79,80.

|                 | Upholstery:<br>Seat 20 mm.<br>Backrest 15 mm. | Optionally with table-edge protection for piggy-back chair mounting. |             |             |             |
|-----------------|-----------------------------------------------|----------------------------------------------------------------------|-------------|-------------|-------------|
| PantoSwing-LuPo |                                               |                                                                      | 31400       | 31479       |             |
| PantoSwing-Soft |                                               |                                                                      |             |             | 31415       |
|                 | Seat w·h·d                                    |                                                                      | 430-460-410 | 450-480-410 | 480-480-450 |
|                 | Total w·h·d                                   |                                                                      | 525-81      | 525-812-504 |             |
|                 | Seat shell                                    |                                                                      | L           |             | XL          |