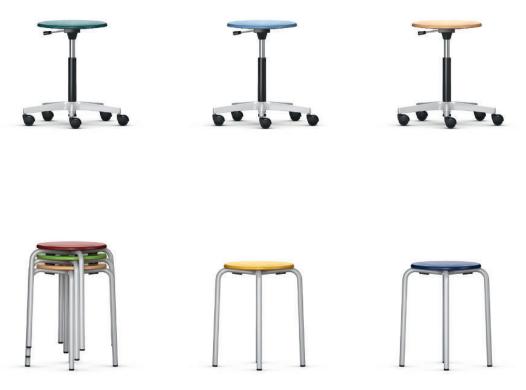

## Rondo Four-legged stool, stool with five-star foot.

Rondo-Fix.

Frame of welded, powder-coated round steel tube.

Stool in 6 fixed heights.

Seat of plywood with concealed seat attachments.

Features and options. Glides for hard and soft floors. For maximum number stackable see table.

## Rondo-Lift.

Frame consists of aluminium 5-star foot and a gas-spring with plastic cover.

Frame sizes adjustable in height.

Seat of plywood with concealed seat attachments.

Features and options. Glide elements or castors for hard or soft floors or 2C universal glide elements. Can be swivelled. The following material groups are available to choose from: Frame made of steel tube: M1,(chrome-plated); Seat made of wood: H1.

|       |      | Seating heights (± 1 cm) for students' stools  |                          |                           |
|-------|------|------------------------------------------------|--------------------------|---------------------------|
|       |      | -3 = 35  cm                                    |                          |                           |
|       |      | ● 4 = 38 cm                                    |                          |                           |
|       |      | ● 5 = 43 cm                                    |                          |                           |
|       |      | $\bullet 6 = 46 \text{ cm}$                    |                          |                           |
|       |      | •7 = 51 cm                                     |                          |                           |
|       |      | When fitted with castors, the height increases |                          |                           |
|       |      | by 25 mm.                                      |                          | 6                         |
| Rondo | Fix  |                                                | 03823                    |                           |
|       | Lift |                                                |                          | 03822                     |
|       |      | Fixed height                                   | <b>3 4 5 6 7</b> 55 cm   |                           |
|       |      | Variable height adjustment                     |                          | 37,5-50 cm ( <b>456</b> ) |
|       |      | Seat ø cm                                      | 3                        |                           |
|       |      | Optimum table height cm                        | <b>3 4 5 6 7</b> 78-85cm | 60,5-80 cm ( <b>456</b> ) |
|       |      | Stacking height                                | 15                       |                           |