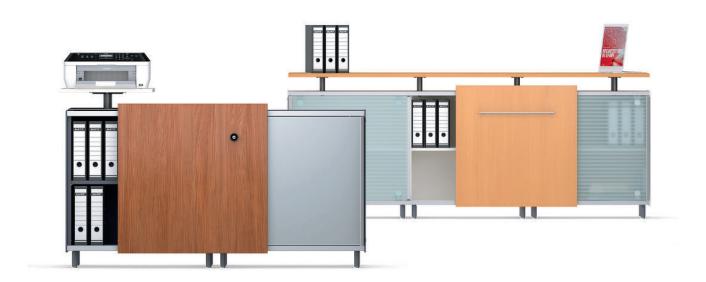

## Add-on counter unit. Printer shelf.

Add-on counter unit.

Construction of tubular-steel spacers and storage surface of melamine-resin laminated chipboard with glued-on (KU) plastic edges. Storage shelf in rectangular or oval form and in widths matching twin or triple body elements.

Printer shelf.

Construction of metal foot with column and shelf of melamine-resin laminated chipboard with glued-on (KU) plastic edges. Electrification is achieved through cable outlets in the cupboard body.