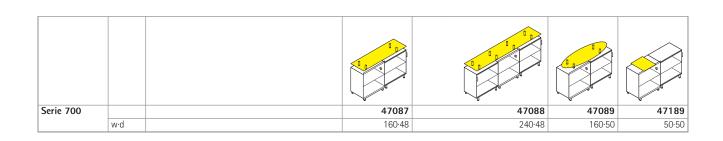

## Add-on counter unit. Printer shelf.

Add-on counter unit.

Construction of tubular-steel spacers and storage surface of melamine-resin laminated chipboard with glued-on (KU) plastic edges. Storage shelf in rectangular or oval form and in widths matching twin or triple body elements.