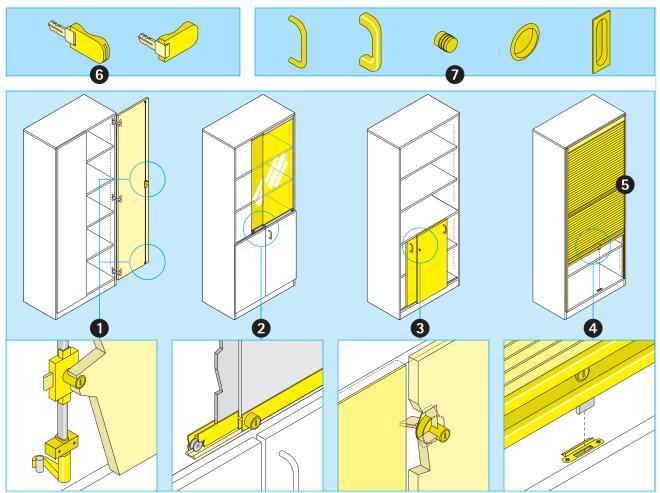

Lockable single and double swing doors [1] are equipped with cylinder or turning-knob locks and a locking rod with striker on the top and bottom shelves. [7] Bow handles (steel, plastic and wood), knob handles and inset handles (round) are available to choose from.

**Glass sliding doors [2]** (optionally lockable) made from single-layer safety glass are equipped with a roller guide and a rail system made from aluminium. A pressure-cylinder lock locks the door.

Chipboard sliding doors [3] (optionally lockable) are locked by a pressure-cylinder lock. [7] Bow handles (steel, plastic and wood), knob handles and inset handles (round and rectangular) are available to choose from.

**Vertical roller shutters** [4] (optionally lockable) made from plastic are fitted on 5FH cabinets with a horizontal strip handle [5] over the entire cabinet width. All cabinets are equipped with a strip handle with catch. A roller-shutter lock locks the roller shutter.

The keys will fold [6] and are supplied with a spare key located in the plastic lid in the case of customer-defined locking or locking based on a locking plan.

Erection: Models from a height of 197 cm or models with drawers and/or pullouts (DGUV Regel 108-007) must be secured to the wall or floor.