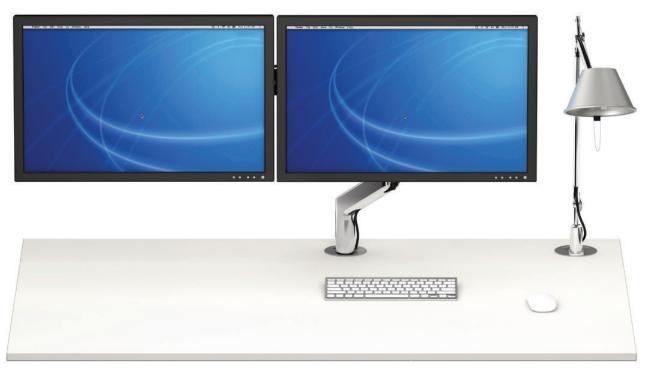

Flo: Monitor bracket for mounting to cable outlets with aluminum insert. Can be moved in 3 dimensions without gas-filled spring. With integrated cable management in the monitor arm and VESA connection 75/100. In white, black and silver. Flo Plus Duo: Monitor bracket like model Flo but for two parallel-mounted monitors (max  $2 \times 24''$ ). In white.

M8.1: Monitor bracket like model M2.1 but for two parallel-mounted monitors (max 2 x 27").

| Serie 910 |              | 21959     | 21969             | 21971        | 21960         | 21984   | 21985    |
|-----------|--------------|-----------|-------------------|--------------|---------------|---------|----------|
|           | max. load kg |           |                   | 9,0          | 18,0          | 2,3-7,0 | 2,7-12,7 |
|           | Swivel area  |           |                   | 180°         |               |         |          |
|           |              | Writing c | Writing desk lamp |              | Monitor arm   |         |          |
|           |              |           |                   | incl. fixing |               |         |          |
|           |              | Para.Mi   | Tolomeo Mini LED  | Flo          | Flo Plus Dual | M2.1    | M8.1     |