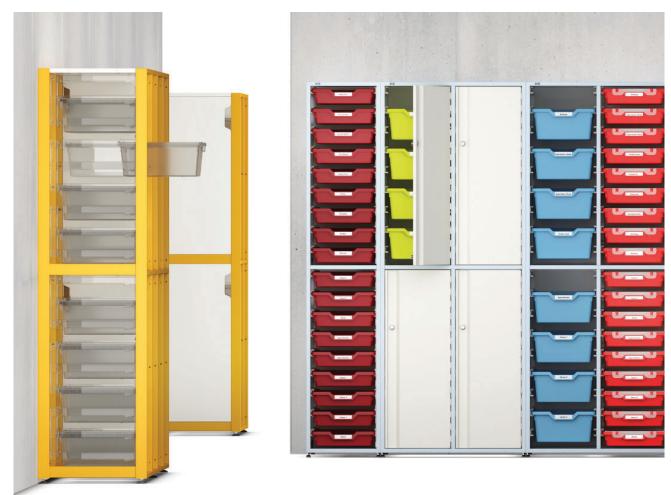

## Stationary, wall-mounted storage module with a guide system for Gratnells boxes.

Frame consisting of bent and welded rectangular steel tube on 4 adjustable feet and a top sheet metal shelf. Optionally with a rear panel, two side panels and a hinged door made of sheet steel in different combinations. Side parts with a recess as a handle. All steel parts powder coated in color. The modules must be fixed to the wall and can be interlinked.

Rail system between the frames with plastic guides and pull-out stop. In the guides different sized Gratnells boxes with or without lids can be variably inserted in the module as required.

Locking system optionally with cylinder lock.