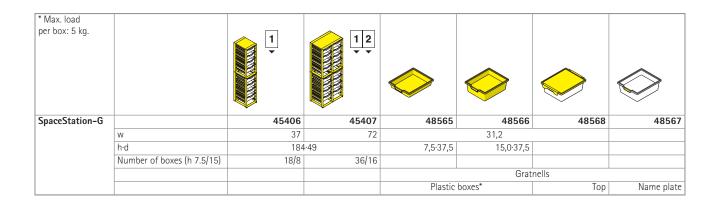

Rail system between the frames with plastic guides and pull-out stop. In the guides different sized Gratnells boxes with or without lids can be variably inserted in the module as required.

Locking system optionally with cylinder lock.

The following material groups are available to choose from: Frame made of metal: M1; Gratnells plastic box: C3.