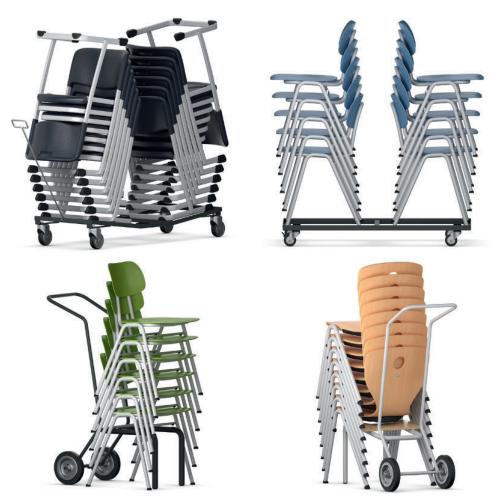

## Stacking trolley and stacking carts for school chairs.

Stacking trolley for transporting and storing stackable chairs from the product families BasicGlide, KN-39, LuPoGlide and LuPoStool. Only chairs of selected sizes (see table) can be used. Maximum stacking quantity see table. Stacking carts for transporting stackable chairs from the product families BasicGlide, Compass-VF, JUMPER Air Four, JUMPER Ply Four, KN-39, LuPoGlide and LuPoStool. Only chairs of selected sizes (see table) can be used. Maximum stacking quantity see table.

| Accessories      |                 |                             | 03414       | 03834  | 03415        | 03835 | 31198 |
|------------------|-----------------|-----------------------------|-------------|--------|--------------|-------|-------|
| Students' chairs |                 |                             | Stapelwagen |        | Stapelkarren |       |       |
|                  | BasicGlide      | Model 03402, Size 5+6       | 2 x 10      |        | 10           |       |       |
|                  |                 | Model 03405-07, Size 6      | 2 x 10      |        | 10           |       |       |
|                  | Compass-VF      | Size 6                      |             |        |              |       | 10    |
|                  | Jumper Air Four | Size 6                      |             |        |              |       | 5     |
|                  | Jumper Ply Four | Size 6                      |             |        |              |       | 5     |
|                  | KN-39           | Size 6                      |             | 2 x 10 |              | 10    |       |
|                  | LuPoGlide       | Model 03430, Size 5+6       | 2 x 10      |        | 10           |       |       |
|                  |                 | Model 03434, Size 6         | 2 x 10      |        | 10           |       |       |
|                  | LuPoStool       | Stool, h 460                | 2 x 6       |        | 6            |       |       |
|                  |                 | Stool with foot ring, h 560 | 2 x 2       |        | 2            |       |       |
|                  |                 | Stool with foot ring, h 610 | 2 x 3       |        | 3            |       |       |