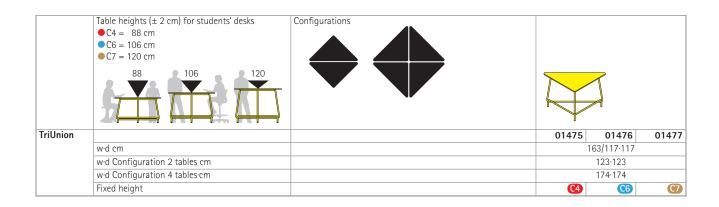

Table in 3 fixed stand-at heights.

Table top (right-angle triangle with two equal sides) made from melamine-resin coated chipboard with glued plastic edge or highly compacted tops (HPL). All table tops with rounded corners.

Function: Many combinations possible to form rows or group workspaces. Optionally with table connectors.

The following material groups are available to choose from: Frame made of steel tube: M1,(chrome-plated); Top made of chipboard: L4; HPL-top: L4.