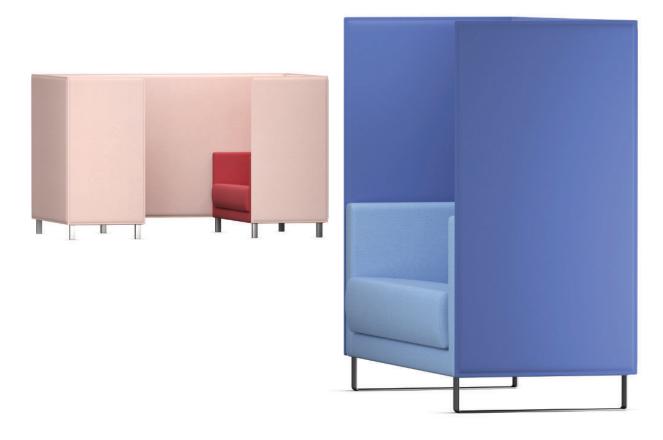

## Vancouver Armchairs, sofas and Vis-a-Vis elements with upholstered walls.

Upholstered soft seating programme with armchair, sofa and Vis-a-Vis element - based on a clear, cubic form. Each with a 3-sided, upholstered wall for visual and acoustic screening. Optionally with electrification for mobile devices. Construction consisting of a dimensionally stable body made of wood-based material with foam upholstery. Frame made of flat steel runners or round tube feet.

| Vancouver |                  | 30325                   | 30326    | 30327    | 30328     | 30329     |
|-----------|------------------|-------------------------|----------|----------|-----------|-----------|
|           | Seat w·d / ø mm  | 530.480                 | 1330.480 | 1610.480 | 1330.480  | 1330.480  |
|           | Total w·d / ø mm | 740.700                 | 1540.700 | 1840.700 | 2380.1540 | 2380.1840 |
|           | Seat h mm        | 440                     |          |          |           |           |
|           | Total h mm       | 1400                    |          |          |           |           |
|           |                  | Armchair Sofa Vis-a-Vis |          |          | -Vis      |           |
|           |                  | 1-seater                | 2-seater | 3-seater | 2-seater  | 3-seater  |