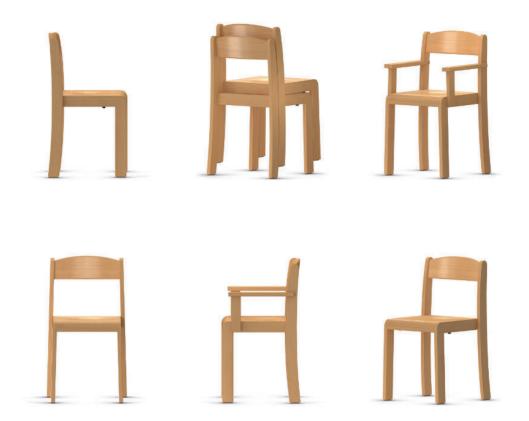

## Bambino Four-legged stool.

Frame of solid beechwood.

Chairs in 6 fixed heights.

Seat and backrest of beech plywood.

Features and options. Glides for hard or soft floors. For maximum number stackable see table.

The following material groups are available: Frame made of wood: H(natural); Seat and backrest: H(natural).

|         | Seating heights (± % inch)<br>for children's chairs<br>• 1 = 101/4<br>• 2 = 121/4<br>• 3 = 133/4<br>• 4 = 15<br>• 5 = 17<br>• 6 = 181/6 |        |       |
|---------|-----------------------------------------------------------------------------------------------------------------------------------------|--------|-------|
| Bambino |                                                                                                                                         | 03202  | 03203 |
|         | Fixed height                                                                                                                            | 123456 | 136   |
|         | Stacking height                                                                                                                         | 5      |       |