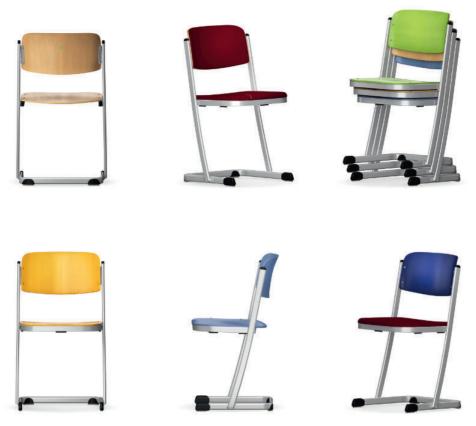

## BasicGlide Skid-chair.

Frame of welded U-shaped skid and seat support, of powder-coated oval steel tube. Pickapack fitting for storage on tabletop. Model XL with extra wide seat.

Chair in 6 fixed heights.

Seat and backrest of plywood with visible seat attachments. Optional with firm upholstery on one side. Features and options. Glides for hard and soft floors or universal glides (2K). For maximum number stackable (ST) see table.