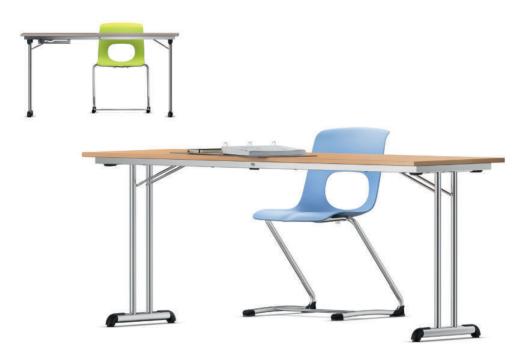

## Clapp-T Folding table.

Frame consisting of two T-shaped foot supports made from round and two cross-frames made from rectangular steel tubing. All items powder-coated or chrome-plated. Skids with plastic kick protection and adjustable glide elements with plastic or felt. With folding mechanism and integrated stack protection.

Tabletop made from melamine-coated chipboard with glued plastic edge or solid HPL top, each with straight corners.

Accessories: Stacking cart for transporting maximum 10 folding tables. Made from powder-coated rectangular tubular steel

The following material groups are available: Frame made of steel tube: M1,(chrome-plated); Top made of chipboard: L6; HPL-top: L4.

Further products on this page: NF-Swing.

| Clapp-T | d = 235/8  | 02755 | 02756 | 02757 | 02758 | 09456             |
|---------|------------|-------|-------|-------|-------|-------------------|
|         | d = 275/8  | 02760 | 02761 | 02762 | 02763 |                   |
|         | d = 311/2  | 02765 | 02766 | 02767 | 02768 |                   |
|         | w          | 471/4 | 551/8 | 63    | 70%   |                   |
|         | h          | '     | 29    |       |       |                   |
|         | h (folded) | 33    | 33/4  |       | /8    |                   |
|         | w·h·d      |       |       |       |       | 681/2.357/8.263/4 |