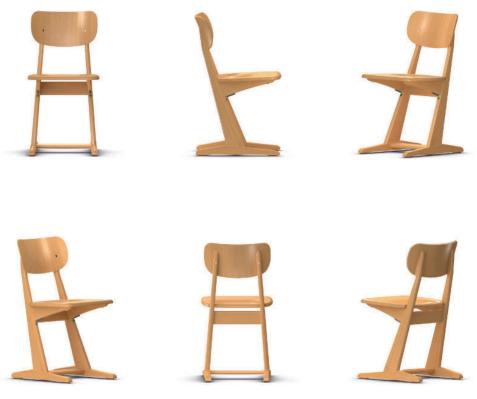

## Classic Skid-chair.

Frame of sides, skids and seat support of solid beechwood. Seat support with pickapack fitting for storage on tabletop. Chair in 5 fixed heights.

Seat and backrest of solid beech and beech plywood with visible backrest attachments.

Features and options. Glides for hard and soft floors.

The following material groups are available: Frame made of wood: H(natural); Seat and backrest: H(natural).

|         | Seating heights ( $\pm$ % inch)<br>for students' chairs<br>$\bigcirc 2 = 121/4$<br>$\bigcirc 3 = 133/4$<br>$\bigcirc 4 = 15$<br>$\bigcirc 5 = 17$<br>$\bigcirc 6 = 181/8$ | R     | <b>X</b> |
|---------|---------------------------------------------------------------------------------------------------------------------------------------------------------------------------|-------|----------|
| Classic |                                                                                                                                                                           | 03100 | 03101    |
|         | Fixed height                                                                                                                                                              | 2     | 3456     |