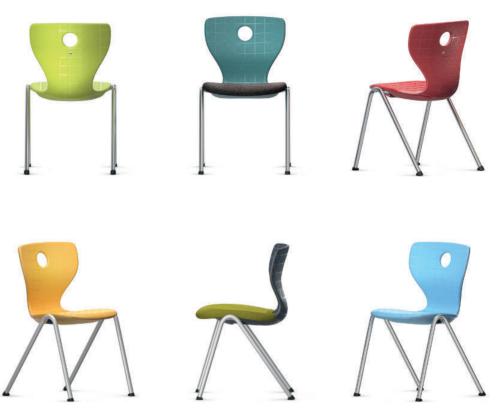

## Compass-LuPo Four-legged teacher chair.

Frame made from bent, welded, powder-coated or chrome-plated round steel tube.

Seat shell made from double-walled, structured polypropylene (LuPo) for comfortable seating with air cushion effect. With concealed frame attachment and grip hole. Optionally available with upholstered seat consisting of plastic core with taut fabric cover.

Equipment and options. Glides for hard and soft floors or 2-component universal glides.

The following material groups are available to choose from: Frame made of steel tube: M1,(chrome-plated); Seat and backrest: C1; Fabric cover: S51,52,74,78,79,80.